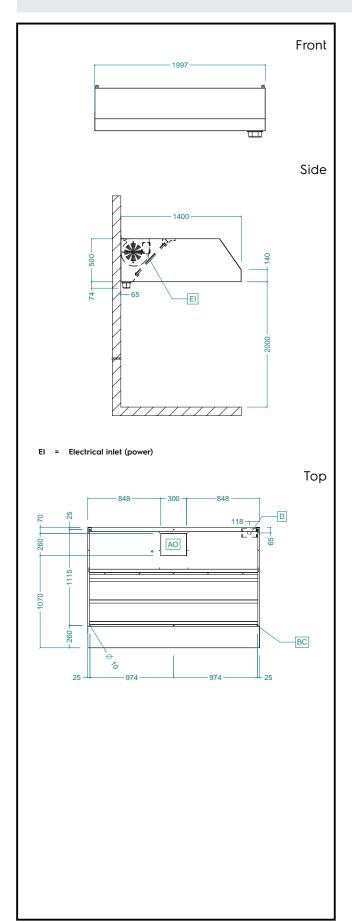

### Electric

Supply voltage:

**644230 (ABPV1420BT)** 220-240 V/1N ph/50 Hz

Total Watts: 0.42 kW
Built-in Fan Power: 420 W

Key Information:

External dimensions, Width: 2000 mm
External dimensions, Depth: 1400 mm
External dimensions, Height: 500 mm
Net weight: 73 kg